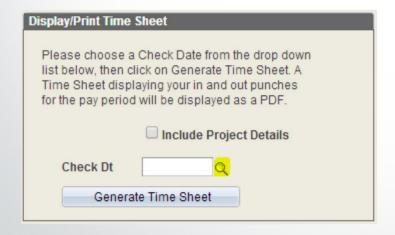

## **Employee Self Service Timesheet**

When the Display/Print Time Sheet panel opens (below) the user can click on the highlighted search icon then select the specific paycheck date the user wants to view or print. After the date is select then click "Generate Time Sheet" to view and/or print. DON'T FORGET TO CLICK THE BOX "INCLUDE PROJECT DETAILS"