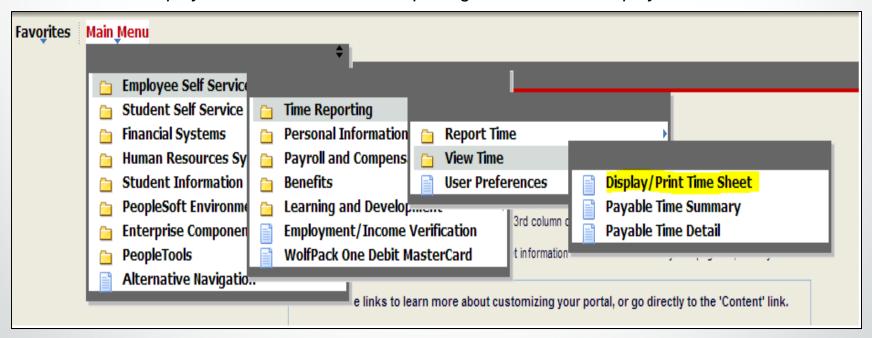

# VIEW AND OR PRINT A COPY OF A TIMESHEET

To <u>view and/or print a copy of their timesheet</u>: Navigating to Employee Self Service in the MYPACK Portal.

**Navigation Path:** 

Main Menu->Employee Self Service->Time Reporting->View Time-> Display/Print Time Sheet