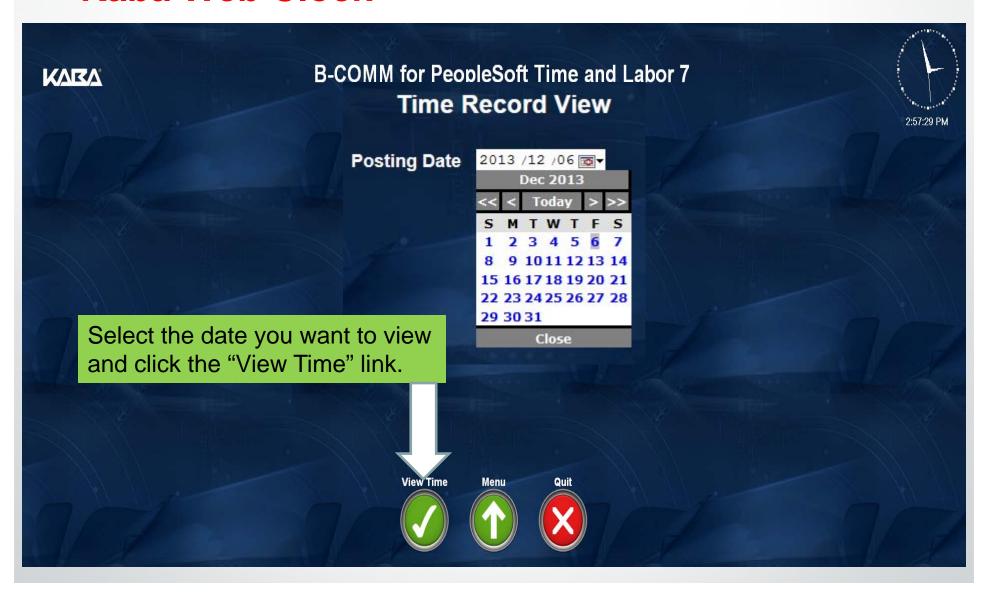

ock In/Out) on the Kaba Web clock each time you start or end work. NOTE: You must also punch in and out for meals and breaks which are required if working over 4 hours in a day.

Follow the onscreen instructions to punch In/Out.

If you have multiple jobs on campus, make sure you select the correct job at punch in.

## **IMPORTANT POINTS**

Your Punch (Clock In/Out) is your WORD that you are working-this is your certification.

To work on a holiday, you must have *prior* written approval.

The following slides show the screen shots of punching in and out and viewing your time entered:





## Kaba Web Clock: Punch In (Clock In/Out)





# Kaba Web Clock: Punch in (Clock In/Out)













# Kaba Web Clock: Punch Out (Clock Out)









#### Kaba Web Clock: To View Your Time Record











## WHAT TO DO IF I HAVE AN ERROR

# Please contact

Camille Cox or Marcus Bullett

Located in EB2, Room 3320



# VIEW AND OR PRINT A COPY OF A TIMESHEET

To <u>view and/or print a copy of their timesheet</u>: Navigating to Employee Self Service in the MYPACK Portal.

**Navigation Path:** 

Main Menu->Employee Self Service->Time Reporting->View Time-> Display/Print Time Sheet





## **Employee Self Service Timesheet**

When the Display/Print Time Sheet panel opens (below) the user can click on the highlighted search icon then select the specific paycheck date the user wants to view or print. After the date is select then click "Generate Time Sheet" to view and/or print. DON'T FORGET TO CLICK THE BOX "INCLUDE PROJECT DETAILS"







## **Timesheet Summary with Project IDs & signature