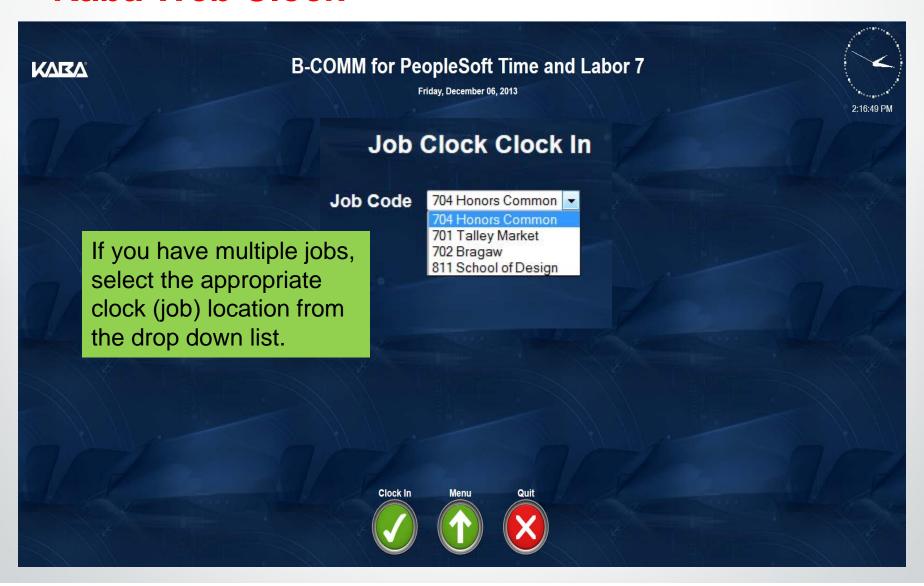

Follow the onscreen instructions to punch In/Out.

If you have multiple jobs on campus, make sure you select the correct job at punch in.

# Kaba Web Clock: Punch in (Clock In/Out)