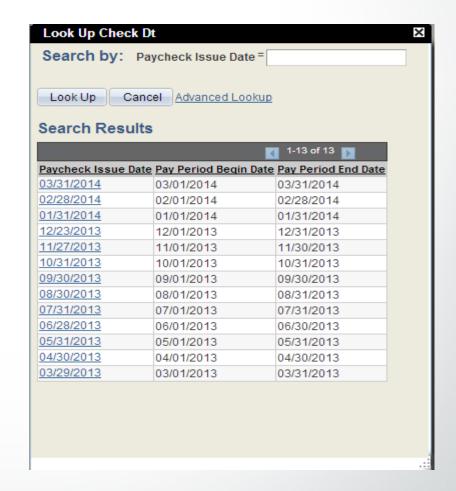

## **Employee Self Service Timesheet**

When the Display/Print Time Sheet panel opens (below) the user can click on the highlighted search icon then select the specific paycheck date the user wants to view or print. After the date is select then click "Generate Time Sheet" to view and/or print. DON'T FORGET TO CLICK THE BOX "INCLUDE PROJECT DETAILS"