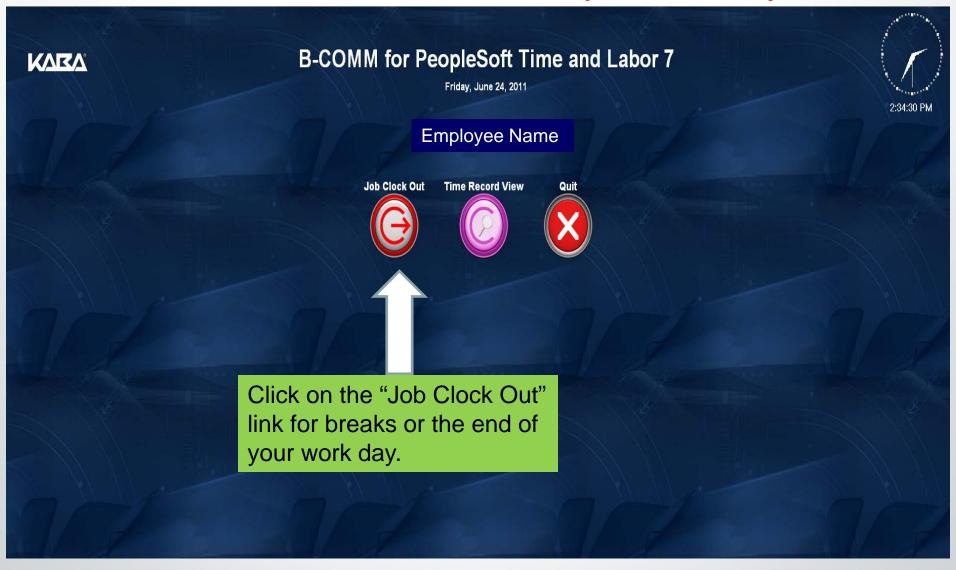

et.





## **Employee Responsibilities**

Punch In/Out (Clock In/Out) on the Kaba Web clock each time you start or end work. NOTE: You must also punch in and out for meals and breaks which are required if working over 4 hours in a day.

Follow the onscreen instructions to punch In/Out.

If you have multiple jobs on campus, make sure you select the correct job at punch in.

## **IMPORTANT POINTS**

Your Punch (Clock In/Out) is your WORD that you are working-this is your certification.

To work on a holiday, you must have *prior* written approval.

The following slides show the screen shots of punching in and out and viewing your time entered:





## Kaba Web Clock: Punch In (Clock In/Out)





# Kaba Web Clock: Punch in (Clock In/Out)













# Kaba Web Clock: Punch Out (Clock Out)









#### Kaba Web Clock: To View Your Time Record











## WHAT TO DO IF I HAVE AN ERROR

# Please contact

Camille Cox or Marcus Bullett

Located in EB2, Room 3320



# VIEW AND OR PRINT A COPY OF A TIMESHEET

To <u>view and/or print a copy of their timesheet</u>: Navigating to Employee Self Service in the MYPACK Portal.

**Navigation Path:** 

Main Menu->Employee Self Service->Time Reporting->View Time-> Display/Print Time Sheet





## **Employee Self Service Timesheet**

When the Display/Print Time Sheet panel opens (below) the user can click on the highlighted search icon then select the specific paycheck date the user wants to view or print. After the date is select then click "Generate Time Sheet" to view and/or print. DON'T FORGET TO CLICK THE BOX "INCLUDE PROJECT DETAILS"