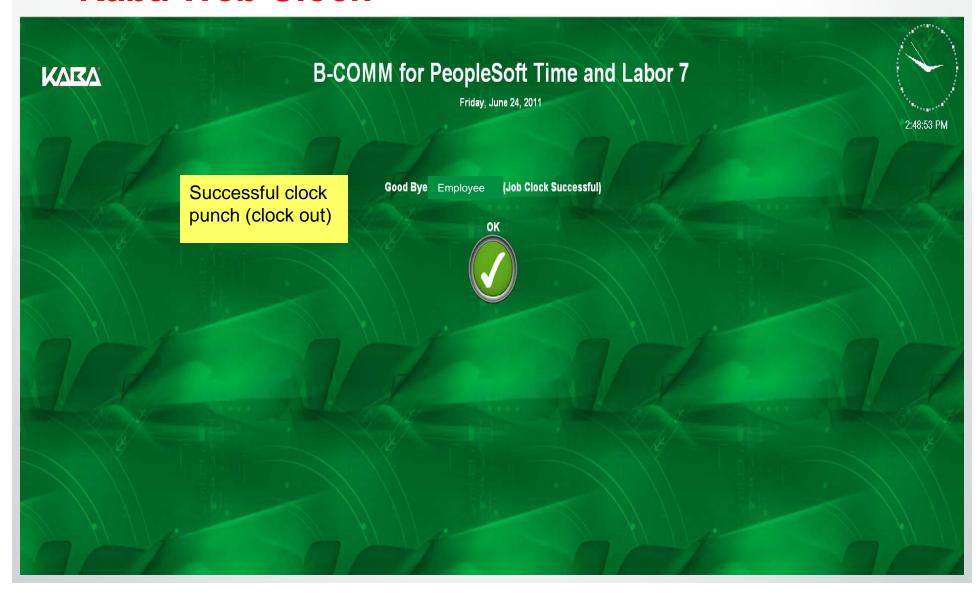

## **Employee Responsibilities**

Punch In/Out (Clock In/Out) on the Kaba Web clock each time you start or end work. NOTE: You must also punch in and out for meals and breaks which are required if working over 4 hours in a day.

Follow the onscreen instructions to punch In/Out.

If you have multiple jobs on campus, make sure you select the correct job at punch in.

## **IMPORTANT POINTS**

Your Punch (Clock In/Out) is your WORD that you are working-this is your certification.

To work on a holiday, you must have *prior* written approval.

The following slides show the screen shots of punching in and out and viewing your time entered:





## Kaba Web Clock: Punch In (Clock In/Out)





# Kaba Web Clock: Punch in (Clock In/Out)













# Kaba Web Clock: Punch Out (Clock Out)









#### Kaba Web Clock: To View Your Time Record











## WHAT TO DO IF I HAVE AN ERROR

# Please contact

Camille Cox or Marcus Bullett

Located in EB2, Room 3320



# VIEW AND OR PRINT A COPY OF A TIMESHEET

To <u>view and/or print a copy of their timesheet</u>: Navigating to Employee Self Service in the MYPACK Portal.

**Navigation Path:** 

Main Menu->Employee Self Service->Time Reporting->View Time-> Display/Print Time Sheet





## **Employee Self Service Timesheet**

When the Display/Print Time Sheet panel opens (below) the user can click on the highlighted search icon then select the specific paycheck date the user wants to view or print. After the date is select then click "Generate Time Sheet" to view and/or print. DON'T FORGET TO CLICK THE BOX "INCLUDE PROJECT DETAILS"