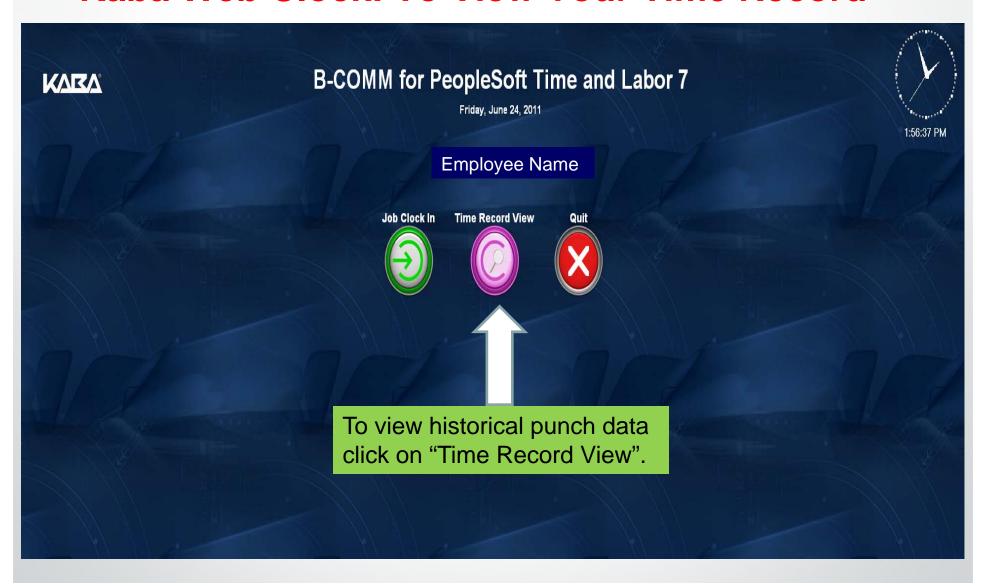

(Clock In/Out) on the Kaba Web clock each time you start or end work. NOTE: You must also punch in and out for meals and breaks which are required if working over 4 hours in a day.

Follow the onscreen instructions to punch In/Out.

If you have multiple jobs on campus, make sure you select the correct job at punch in.

## **IMPORTANT POINTS**

Your Punch (Clock In/Out) is your WORD that you are working-this is your certification.

To work on a holiday, you must have *prior* written approval.

The following slides show the screen shots of punching in and out and viewing your time entered:





## Kaba Web Clock: Punch In (Clock In/Out)





# Kaba Web Clock: Punch in (Clock In/Out)













# Kaba Web Clock: Punch Out (Clock Out)









#### Kaba Web Clock: To View Your Time Record











## WHAT TO DO IF I HAVE AN ERROR

# Please contact

Camille Cox or Marcus Bullett

Located in EB2, Room 3320



# VIEW AND OR PRINT A COPY OF A TIMESHEET

To <u>view and/or print a copy of their timesheet</u>: Navigating to Employee Self Service in the MYPACK Portal.

**Navigation Path:** 

Main Menu->Employee Self Service->Time Reporting->View Time-> Display/Print Time Sheet





## **Employee Self Service Timesheet**

When the Display/Print Time Sheet panel opens (below) the user can click on the highlighted search icon then select the specific paycheck date the user wants to view or print. After the date is select then click "Generate Time Sheet" to view and/or print. DON'T FORGET TO CLICK THE BOX "INCLUDE PROJECT DETAILS"







## **Timesheet Summary with Project IDs & signa