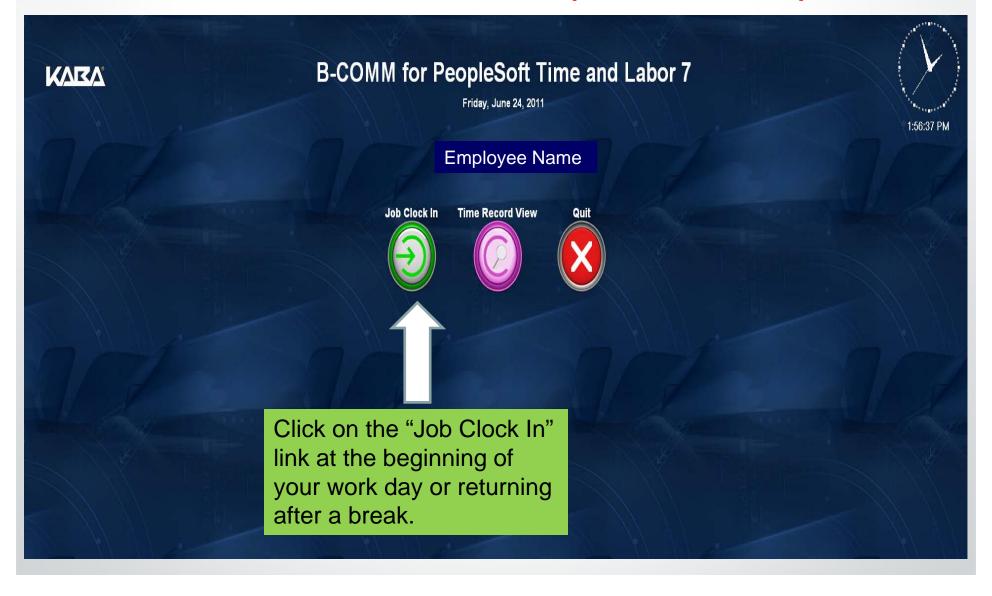

## **Employee Responsibilities**

Punch In/Out (Clock In/Out) on the Kaba Web clock each time you start or end work. NOTE: You must also punch in and out for meals and breaks which are required if working over 4 hours in a day.

Follow the onscreen instructions to punch In/Out.

If you have multiple jobs on campus, make sure you select the correct job at punch in.