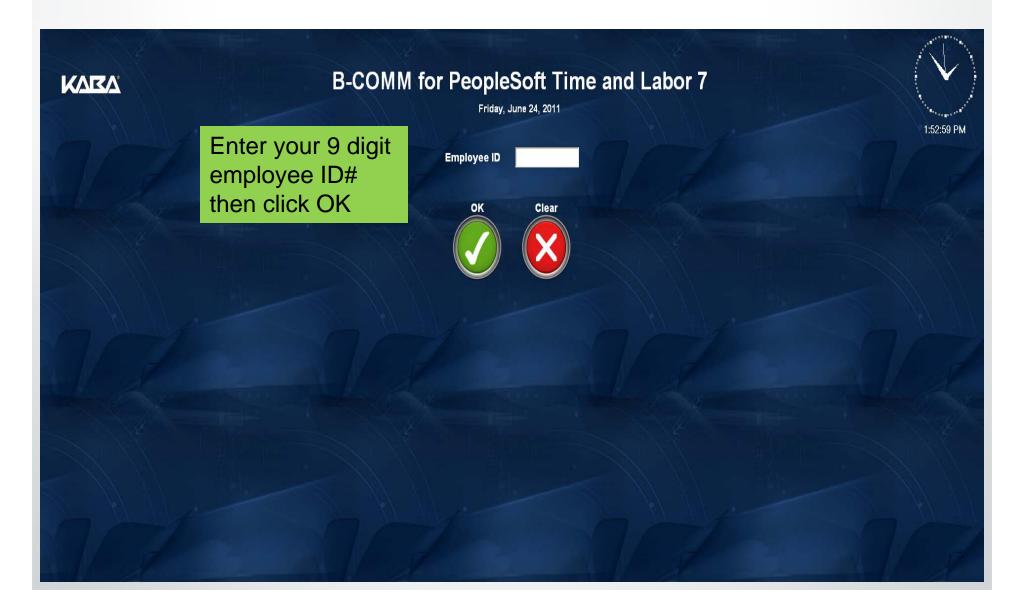

#### HOW DO I ACCESS THE SYSTEM

- The Kaba web clock is...
  - Accessible from the MYPACK Portal through Employee Self Service. (Navigation: Time Reporting->Report Time->Punch Clock)
  - Employees with a valid NCSU ID # can login to the web clock to punch In/Out.
  - Employees can access with a computer, laptop, or personal IP (smart phone/tablet) device with access to the internet.

## **Employee Responsibilities**

Punch In/Out (Clock In/Out) on the Kaba Web clock each time you start or end work. NOTE: You must also punch in and out for meals and breaks which are required if working over 4 hours in a day.