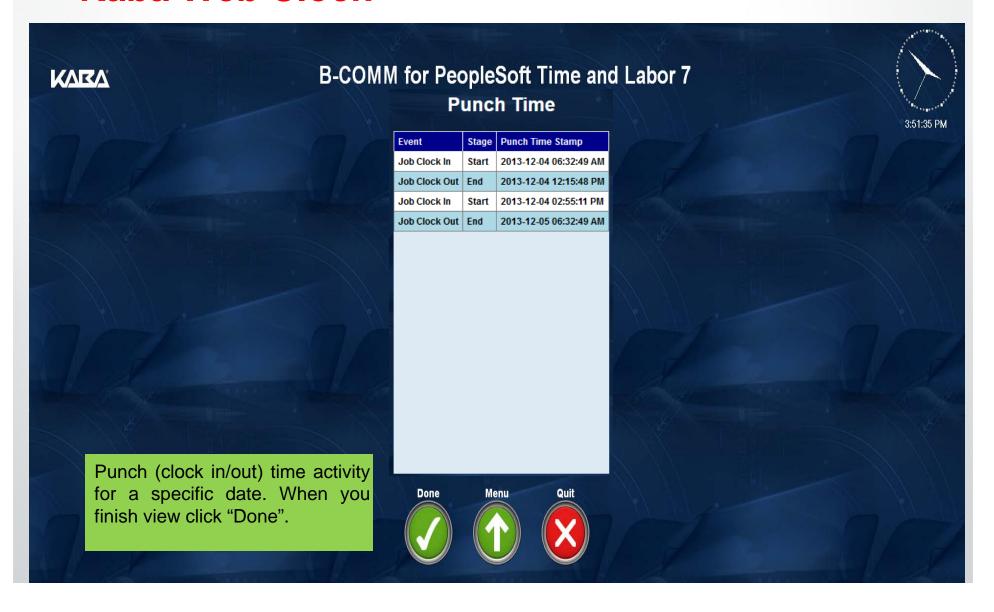

In/Out) on the Kaba Web clock each time you start or end work. NOTE: You must also punch in and out for meals and breaks which are required if working over 4 hours in a day.

Follow the onscreen instructions to punch In/Out.

If you have multiple jobs on campus, make sure you select the correct job at punch in.

## **IMPORTANT POINTS**

Your Punch (Clock In/Out) is your WORD that you are working-this is your certification.

To work on a holiday, you must have *prior* written approval.

The following slides show the screen shots of punching in and out and viewing your time entered:





## Kaba Web Clock: Punch In (Clock In/Out)





# Kaba Web Clock: Punch in (Clock In/Out)













# Kaba Web Clock: Punch Out (Clock Out)









#### Kaba Web Clock: To View Your Time Record











## WHAT TO DO IF I HAVE AN ERROR

# Please contact

Camille Cox or Marcus Bullett

Located in EB2, Room 3320



# VIEW AND OR PRINT A COPY OF A TIMESHEET

To <u>view and/or print a copy of their timesheet</u>: Navigating to Employee Self Service in the MYPACK Portal.

**Navigation Path:** 

Main Menu->Employee Self Service->Time Reporting->View Time-> Display/Print Time Sheet





## **Employee Self Service Timesheet**

When the Display/Print Time Sheet panel opens (below) the user can click on the highlighted search icon then select the specific paycheck date the user wants to view or print. After the date is select then click "Generate Time Sheet" to view and/or print. DON'T FORGET TO CLICK THE BOX "INCLUDE PROJECT DETAILS"







## **Timesheet Summary with Project IDs & signatures**